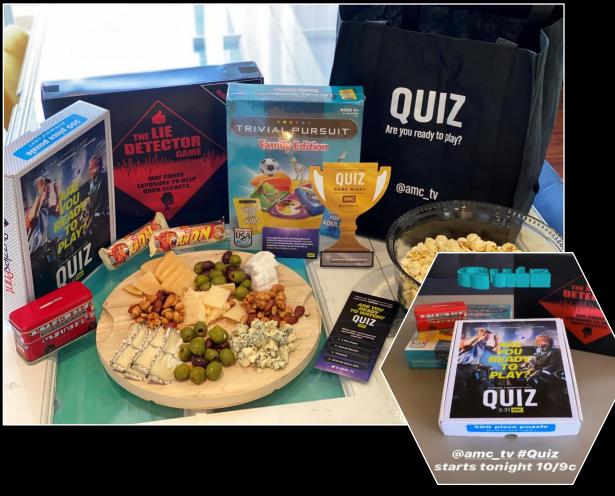

### CUSTOM GAME NIGHT MAILER

In promotion of the premiere of AMC's limited series, QUIZ, The Impact Agency curated and hand-delivered 100 custom game night gift bags for guests to enjoy while screening the three-part series.

Gift bags contained Trivial Pursuit Family Edition, the Lie Detector Game, a custom 500-piece *QUIZ* puzzle, and gourmet English teas, snacks, assorted cheeses and chocolate treats.

Confirmed guests included Blair Underwood, Christina Applegate, Cheryl Hines, Dana Delany, Guillermo Diaz, Sharon Osbourne, Ingrid Michaelson, Wayne Brady, Jeffrey Bowyer-Chapman, Iliza Shlesinger, Kimiko Glenn, Thomas Middleditch, Lance Bass, Nico Santos, Piper Perabo, Kate Flannery, Milo Manheim, Dexter Darden, Doug Benson, Fran Drescher, Hannah Simone, Hayley Law, Alisha Wainwright, Adam Shankman, Arden Myrin, Chris Gorham, and more.

#### 54,000,000+ MM SOCIAL IMPRESSIONS