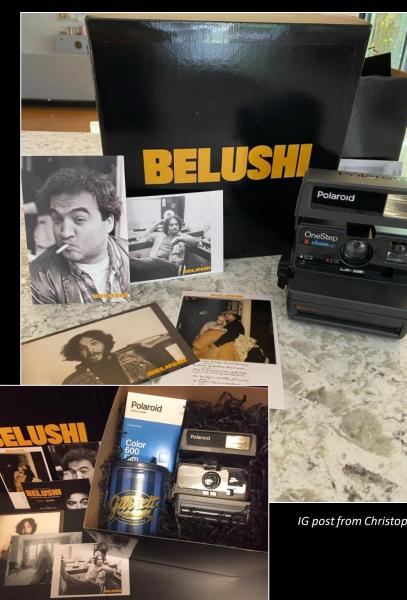

### POLAROID GIFT MAILER

The Impact Agency curated a custom mailer for the Showtime documentary BELUSHI. The shipped mailer included a retro Polaroid camera, Garrett Popcorn from John's hometown of Chicago, and custom Postcards featuring favorite photos from his life and career.

Our team confirmed participation and received social media support from celebrity fans and friends of the late comedian including (in alpha order) Louie Anderson, Eric Andre, Judd Apatow, Dan Aykroyd, Michael Ian Black, Anna Camp, Aya Cash, Margaret Cho, Deon Cole, Fran Drescher, David Duchovny, Cynthia Erivo, Bridget Everett, Kate Flannery, Jeff Garlin, Whoopi Goldberg, Keegan-Michael Key, Christopher Lloyd, Tim Matheson, Adam Pally, Josh Peck, Caroline Rhea, Maya Rudolph, Horatio Sanz, Ben Schwartz, John Stamos, Martha Stewart, and more.

#### 60,000,000+ MM SOCIAL IMPRESSIONS

mrchristopherlloyd 🤤

mrchristopherlloyd 🥺 I knew Belushi from my Taxi days at Paramount when he would visit that set, his band played at a few of our parties. This movie sure made me miss him. He was truly one of a kind, and a very special person. You can watch BELUSHI on @showtime , available November 22nd.

28w

(+)

starlascholler Got to love anyone who can make you laugh ( you included Mr. Lloyd ) You have brightened many of my days.

C 11.978 likes

VOVEMBER 20, 2020

IG post from Christopher Lloyd