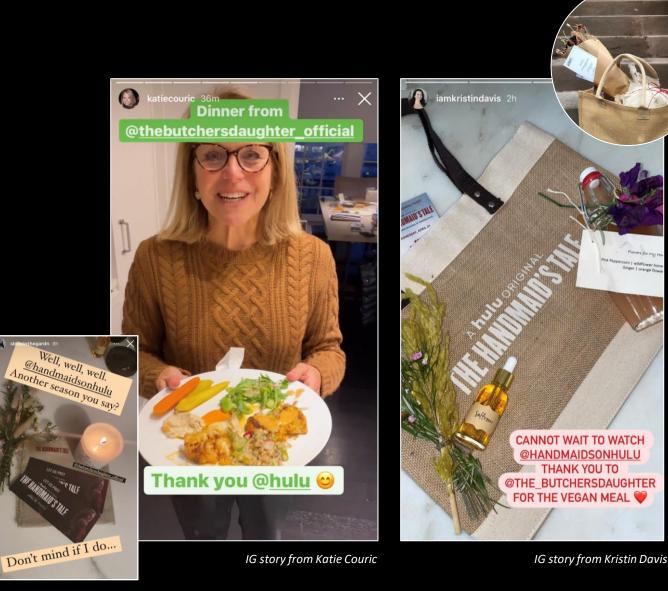

### THE IMPACT AGENCY

# THE HANDMAID'S TALE DINNER & COCKTAIL DELIVERY

The Impact Agency curated a custom cocktail and dinner spread in partnership with female-led Venice and Brooklyn favorite, The Butcher's Daughter. Our team confirmed 50 Los Angeles and New York based celebrities and influencers to receive hand-delivered Reusable Linen Tote bags containing a 3-Course Meal for Two, Hand-Crafted Gin and Tequila Cocktails, Custom Linen Napkins, a Bouquet of Dried Florals, and a Butcher's Daughter Candle to enjoy while watching the first 3 episodes of the new season.

Confirmed guests included (in alpha order) Troian Bellisario, Alisha Boe, Lesley-Ann Brandt, Logan Browning, D'Arcy Carden, Jamie Chung, Garrett Clayton, Barbara Corcoran, Katie Couric, Jennie Garth, Kathy Griffin, Loni Love, Kevin McHale, Niecy Nash, Lily Rabe, Angela Rye, Cobie Smulders, Jodie Sweetin and more.

#### 65,000,000+ MM SOCIAL IMPRESSIONS

IG story from Jodie Sweetin