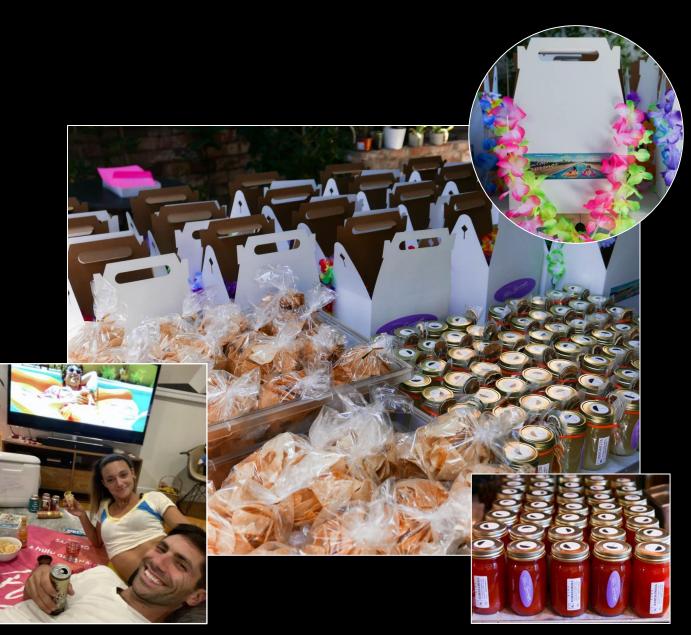

### FOOD & BEVERAGE MAILER

The Impact Agency curated a specialty food and beverage mailer to complement Hulu's PR team's press mailers. These custom gifts were hand-delivered to guests' homes to give them the ultimate "staycation" experience while screening the film.

Our team confirmed participation and social media support from guests including (in alpha order) Fred Armisen, Katie Aselton, Lance Bass, Vanessa Bayer, Doug Benson, Yvette Nicole Brown, Anna Camp, Rob Corddry, Daveed Diggs, Paul Feig, Ben Feldman, Janina Gavankar, Jake Johnson, Nick Kroll, Danielle Macdonald, Kumail Nanjiani, Jason Reitman, Reid Scott, Molly Shannon, Hannah Simone, Cobie Smulders, Joe Lo Truglio, Noel Wells, and more.

#### 54,000,000+ MM SOCIAL IMPRESSIONS

IG post from Nev Schulman